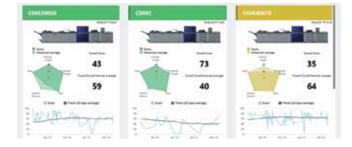

#### **Predict Issues Before They Happen**

- · Detect problems early and act in advance
- Preventive visits and self-maintenance
- Score dashboards show machine status instantly

## **Smart Dashboards & Proactive Support!**

- Live machine data shared with KM and developers
- Condition scoring brings clarity and confidence
- Part of our premium maintenance service