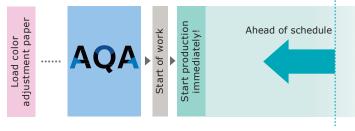

## Colour adjustment can be completed by "AQA" every morning!

If you set the paper in the tray the day before,

the power will turn on at the timer setting time and adjustment will start automatically. Production can be started immediately,

image quality is stable, and printing productivity is improved.

It reduces work time by 15 to 20 minutes per day!

Facing Image problem like this?

Streaks appeared during the colour adjustment process

An image streak has appeared. Loss of image down the printed page, we don't know why?