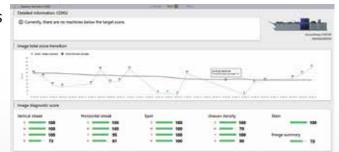

#### Self-Diagnosis Self-Repair

- At power-on or at a specified time, output quality confirmation chart
- Utilising the inline scanner installed in IQ-501 / IQ-601
- $\boldsymbol{\cdot}$  Self-diagnosis for image trouble

Depending on the diagnosis result :

- Automatically performs necessary corrections and cleaning
- Performs automatic repair

### Enables preventive maintenance

- · Diagnostic images are uploaded to server
- Konica Minolta Technician checks the machine condition in advance, providing a detailed understanding of the Image condition.
- Reduce repair work time