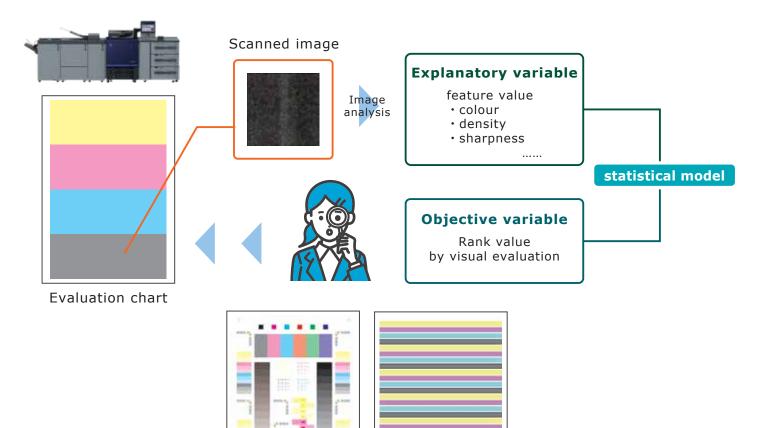

# What Can AQA Do? Stable image quality, less downtime!"

Quality confirmation chart

#### Self-Diagnosis Self-Repair

- At power-on or at a specified time, output quality confirmation chart
- Utilising the inline scanner installed in IQ-501 / IQ-601
- $\boldsymbol{\cdot}$  Self-diagnosis for image trouble

Depending on the diagnosis result :

- Automatically performs necessary corrections and cleaning
- Performs automatic repair