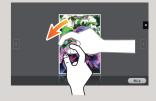

4. Flick to scroll an address or job list and feed thumbnail-view pages.

5. Long-tap to display the icon related to the document.

6. Drag & Drop to move a document to the intended place.

7. Pan to move a displayed image.