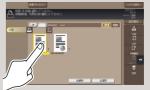

#### **Operating the touch screen\***

1. Tap to select or determine a menu.

2. Double-tap to retrieve detailed information or enlarge a thumbnail image.

3. Drag to move a display position on an application or preview screen.