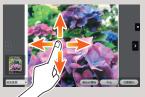

8. Pinch-in/Pinch-out to enlage or reduce a preview image.

**9. Rotate** two fingers to rotate a preview image.

\*Available touch functions vary depending on displayed screen.