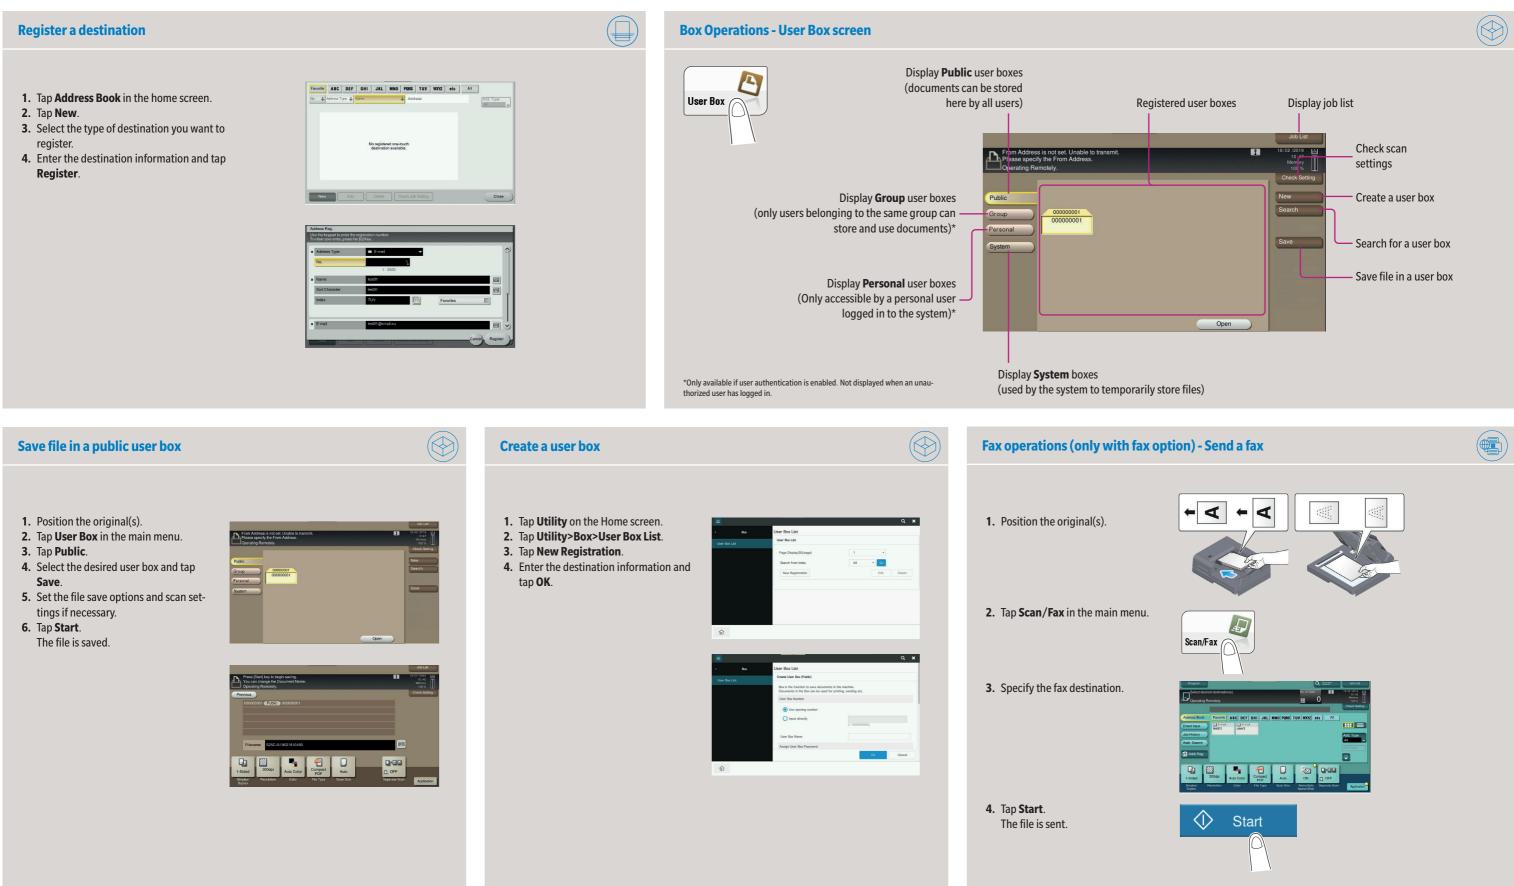

. Long-tap to display the icon related to the document.



6. Drag & Drop to move a document to the intended place.



7. Pan to move a displayed image.



8. Pinch-in/Pinch-out to enlage or reduce a preview image.



**9. Rotate** two fingers to rotate a preview image.



\*Available touch functions vary depending on displayed screen.



#### **Operation of keypad\***

1. Tap the numerals or the input area on the screen to display the keypad.



2. If necessary, touch the upper side of the keypad and drag it to another display position.



\*If the system is equipped with the optional hardware keypad KP-102, it can be used instead.

Zoom

4. Tap **OK**. 5. Tap Start.

**1.** Position the original(s).



## bizhub 751i



Giving Shape to Ideas





## bizhub 751i

Giving Shape to Ideas





## bizhub 751i



Giving Shape to Ideas