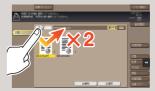

#### **Operating the touch screen\***

1. Tap to select or determine a menu.

2. Double-tap to retrieve detailed information or enlarge a thumbnail image.

3. Drag to move a display position on an application or preview screen.