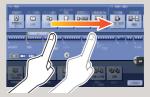

#### **Operating the touch screen\***

1. Tap to select or determine a menu.

2. Double-tap to retrieve detailed information or enlarge a thumbnail image.

3. Drag to move a display position on an application or preview screen.

4. Flick to scroll an address or job list and feed thumbnail-view pages.

5. Long-tap to display the icon related to the document.

6. Drag & Drop to move a document to the intended place.

7. Pan to move a displayed image.