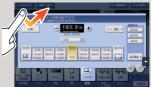

8. Pinch-in/Pinch-out to enlage or reduce a preview image.

**9. Rotate** two fingers to rotate a preview image.

\*Available touch functions vary depending on displayed screen.