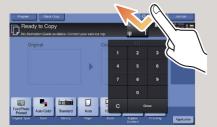

#### **Operation of keypad\***

1. Tap the numerals or the input area on the screen to display the keypad.

2. If necessary, touch the upper side of the keypad and drag it to another display position.

\*If the system is equipped with the optional hardware keypad KP-102, it can be used instead.

Zoom

4. Tap **OK**. 5. Tap Start.

**1.** Position the original(s).