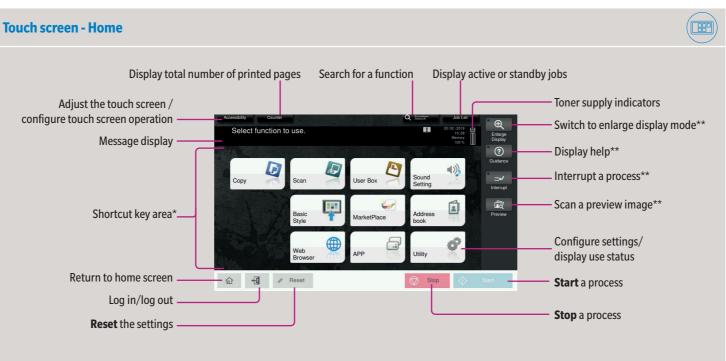

#### How to use the system - Panel Keypad KP-102 (option) Status indicator Touch screen - Login/logout - Voice guide 440 Select function to use Enlarge Displav - Return to home screen ? -11 Display help 4 - Switch to enlarge display mode 5 DEF 3 MNO 6 WXYZ 9 ABC GHI 4 JKL Enter a value or a E E 5 2 number 0 # × Ó Clear a value 🧖 🔕 🐼 ☆ ✓ Reset Stop Power indicator Reset the settings Energy Save Mode on/off Stop a process Start a process

\* Up to 25 shortcut keys assigned to any function can be displayed in three screens. Utility is always displayed fixed on the lower right of the first page.

\*\*This is a **Register** key. In the Administrator Settings it can be assigned to any function.