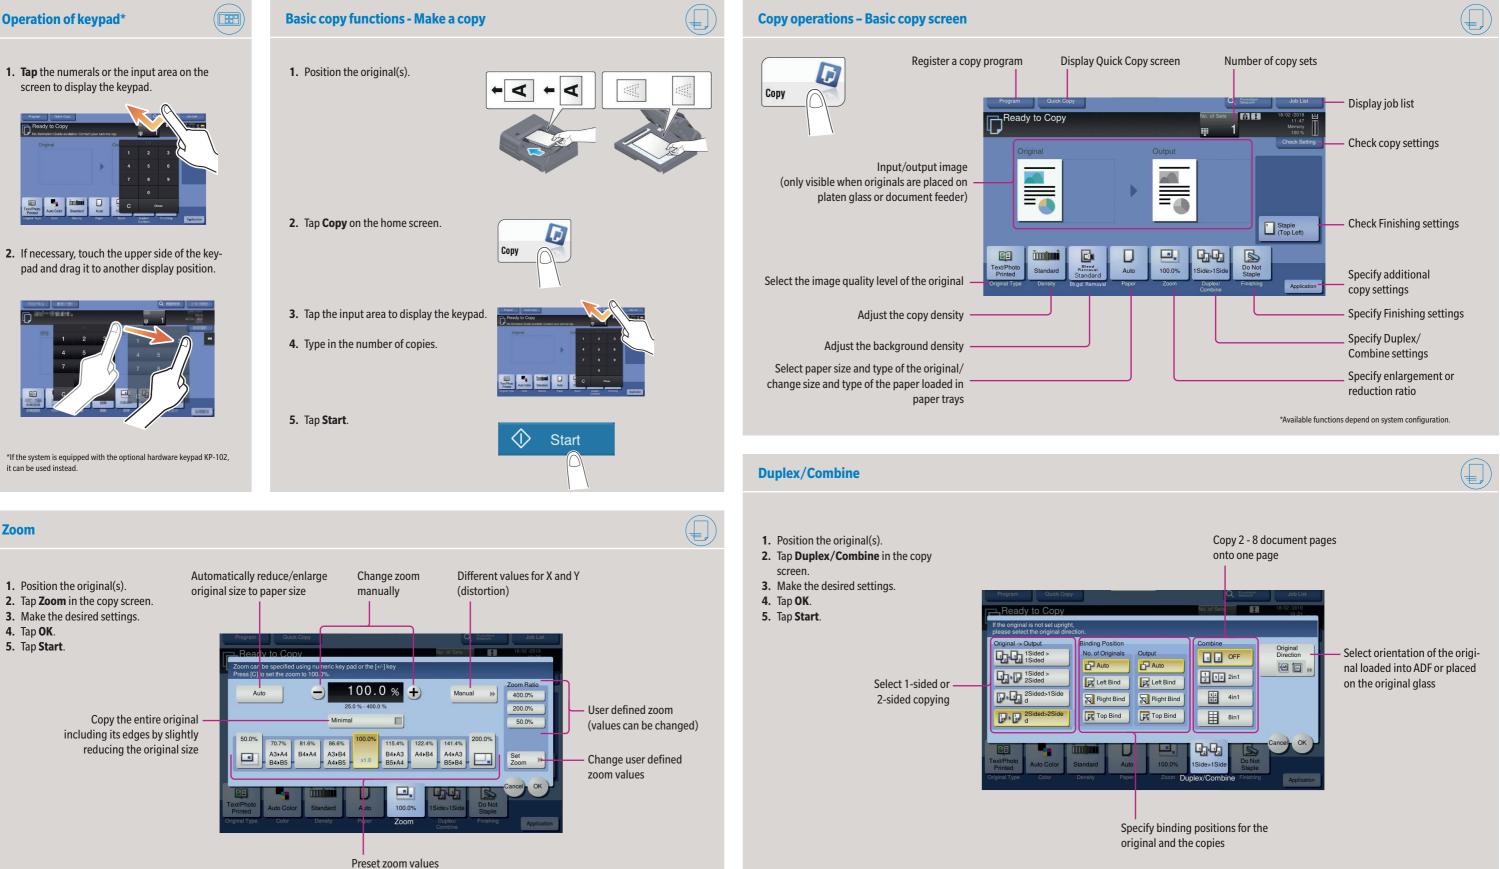

#### **Operation of keypad\***

1. Tap the numerals or the input area on the screen to display the keypad.

2. If necessary, touch the upper side of the keypad and drag it to another display position.

\*If the system is equipped with the optional hardware keypad KP-102, it can be used instead.