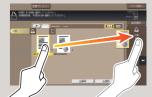

8. Pinch-in/Pinch-out to enlage or reduce a preview image.

**9. Rotate** two fingers to rotate a preview image.

\*Available touch functions vary depending on displayed screen.