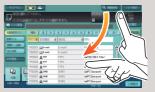

4. Flick to scroll an address or job list and feed thumbnail-view pages.

5. Long-tap to display the icon related to the document.

6. Drag & Drop to move a document to the intended place.

7. Pan to move a displayed image.