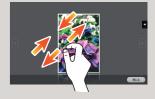

#### **Operating the touch screen\***

1. Tap to select or determine a menu.

2. Double-tap to retrieve detailed information or enlarge a thumbnail image.

3. Drag to move a display position on an application or preview screen.